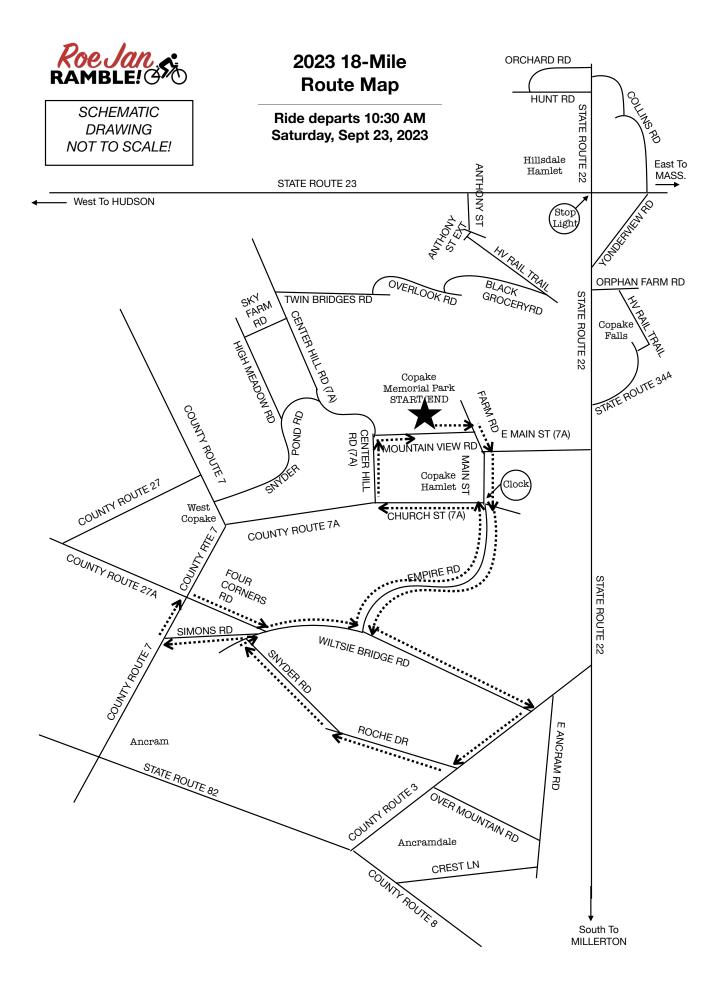

| 2023 Roe Jan Ramble 18 Mile Ride |      |                                  |         |     |      | Help During Ride (347) 952-5764 |     |
|----------------------------------|------|----------------------------------|---------|-----|------|---------------------------------|-----|
| Copake Memorial Park             |      |                                  |         |     |      | Emergency Dial 911              |     |
| KEY:                             | SL=S | light Left SR=Slight Right SS=St | op Sign |     |      |                                 |     |
| AT                               | TURN | GO                               | FOR     | СИМ | TURN | GO                              | FOF |
| 0.0                              | L    | Turn L onto Mountain View Rd     | 0.3     |     |      |                                 |     |
| 0.3                              | R    | Turn R onto Farm Road            | 0.2     |     |      |                                 |     |
| 0.5                              | R    | Turn R onto Main Street, CR 7A   | 0.3     |     |      |                                 |     |
| 0.8                              | S    | Straight at Clock                | 0.1     |     |      |                                 |     |
| 0.9                              | S    | Continue onto Empire Road        | 3.0     |     |      |                                 |     |
| 3.9                              | L    | Turn L onto Wiltsie Bridge Road  | 0.7     |     |      |                                 |     |
| 4.6                              | R    | Turn R onto County Rte 3, CR 3   | 2.0     |     |      |                                 |     |
| 6.6                              | R    | Turn R onto Roche Drive          | 0.5     |     |      |                                 |     |
| 7.1                              | S    | Continue onto Snyder Road        | 1.3     |     |      |                                 |     |
| 8.4                              | R    | Turn R onto Wiltsie Bridge Road  | 0.3     |     |      |                                 |     |
| 8.6                              | L    | Turn L onto Simons Road          | 1.3     |     |      |                                 |     |
| 9.9                              | R    | Turn R onto County Rte 7, CR 7   | 1.0     |     |      |                                 |     |
| 10.9                             | R    | Turn R onto Four Corners Road    | 1.2     |     |      |                                 |     |
| 12.1                             | L    | Turn L onto Wiltsie Bridge Road  | 1.3     |     |      |                                 |     |
| 13.4                             | L    | Turn L onto Empire Road          | 3.0     |     |      |                                 |     |
| 16.4                             | L    | Turn L onto Church St, CR 7A     | 0.3     |     |      |                                 |     |
| 16.7                             | R    | Turn R onto Center Hill Rd, 7A   | 1.0     |     |      |                                 |     |
| 17.7                             | R    | Turn R onto Mountain View Road   | 0.1     |     |      |                                 |     |
| 17.8                             | END  | Copake Memorial Park             |         |     |      |                                 |     |
|                                  |      |                                  |         |     |      |                                 |     |
|                                  |      |                                  |         |     |      |                                 |     |
|                                  |      |                                  |         |     |      |                                 |     |
|                                  |      |                                  |         |     |      |                                 |     |
|                                  |      |                                  |         |     |      |                                 |     |
|                                  |      |                                  |         |     |      |                                 |     |
|                                  |      |                                  |         |     |      |                                 |     |
|                                  |      |                                  |         |     |      |                                 |     |
|                                  |      |                                  |         |     |      |                                 |     |