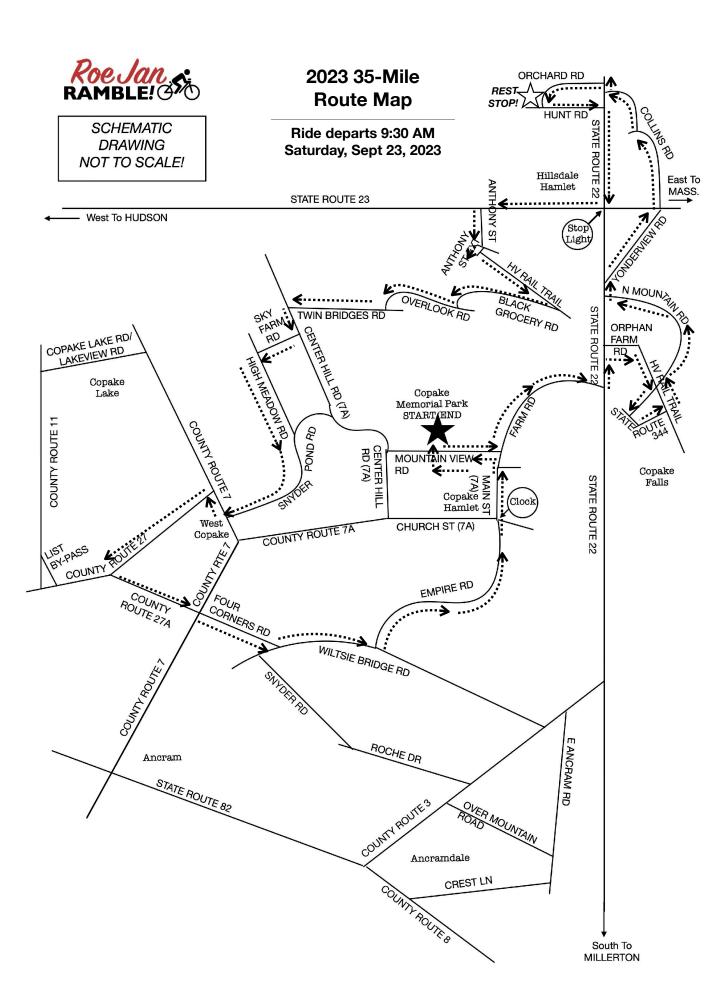

| 2023 Roe Jan Ramble 35 Mile Ride                              |       |                                 |     |      |      | Help During Ride (347) 952-5764 |     |
|---------------------------------------------------------------|-------|---------------------------------|-----|------|------|---------------------------------|-----|
| Copal                                                         | ке Ме | morial Park                     |     |      |      | Emergency Dial 911              |     |
| KEY: SL=Slight Left SR=Slight Right SS=Stop Sign TH=Town Hall |       |                                 |     |      |      |                                 |     |
| AT                                                            | TURN  | GO                              | FOR | CUM  | TURN | GO                              | FOR |
| 0.0                                                           | L     | Mountain View Rd                | 0.3 | 34.1 | S    | Main St. toward Diner @ SS      | 0.4 |
| 0.3                                                           | L     | Farm Rd @ SS                    | 2.2 | 34.5 | L    | Farm Road                       | 0.1 |
| 2.5                                                           | L     | NY-22 @ SS                      | 0.6 | 34.6 | L    | Mountain View Road              | 0.3 |
| 3.1                                                           | R     | Orphan Farm Road                | 0.6 | 34.9 | R    | Copake Memorial Park            | END |
| 3.7                                                           | R     | Harlem Valley Rail Trail        | 1.1 |      |      |                                 |     |
| 4.8                                                           | R     | North Mountain Road             | 0.2 |      |      |                                 |     |
| 5.0                                                           | L     | NY 344 @ SS                     | 0.1 |      |      |                                 |     |
| 5.1                                                           | L     | NY 344                          | 0.2 |      |      |                                 |     |
| 5.3                                                           | L     | Harlem Valley Rail Trail        | 0.1 |      |      |                                 |     |
| 5.4                                                           | R     | North Mountain Road             | 2.8 |      |      |                                 |     |
| 8.2                                                           | R     | NY 22                           | 0.2 |      |      |                                 |     |
| 8.4                                                           | R     | Yonderview Road                 | 2.1 |      |      |                                 |     |
| 10.5                                                          | S     | Cross NY-23 to Collins St. @ SS | 1.0 |      |      |                                 |     |
| 11.5                                                          | SR    | R Collins St. (not Collins Ext) | 1.8 |      |      |                                 |     |
| 13.3                                                          | R     | NY-22 @ SS then left            | 0.1 |      |      |                                 |     |
| 13.4                                                          | L     | Orchard Lane                    | 0.8 |      |      |                                 |     |
| 14.2                                                          | R     | REST STOP APPLE CIDERY          | 0.1 |      |      |                                 |     |
| 14.3                                                          | L     | Hunt Road @ SS                  | 1.5 |      |      |                                 |     |
| 15.8                                                          | R     | NY-22 @ SS                      | 1.1 |      |      |                                 |     |
| 16.9                                                          | R     | NY-23 @ Traffic Light           | 0.3 |      |      |                                 |     |
| 17.2                                                          | L     | Anthony St.                     | 0.1 |      |      |                                 |     |
| 17.3                                                          | SR    | Anthony St. Ext.                | 0.1 |      |      |                                 |     |
| 17.4                                                          | L     | Harlem Valley Rail Trail        | 1.5 |      |      |                                 |     |
| 18.9                                                          | R     | Black Grocery Road              | 0.3 |      |      |                                 |     |
| 19.2                                                          | S     | Continue on Black Grocery @ SS  | 0.9 |      |      |                                 |     |
| 20.1                                                          | R     | Overlook Road @ SS              | 1.3 |      |      |                                 |     |
| 21.4                                                          | R     | Twin Bridges Road @ SS          | 0.2 |      |      |                                 |     |
| 21.6                                                          | L     | Center Hill Road @ SS           | 1.0 |      |      |                                 |     |
| 22.6                                                          | R     | Sky Farm Road                   | 0.4 |      |      |                                 |     |
| 23.0                                                          | L     | High Meadow Road @ SS           | 1.0 |      |      |                                 |     |
| 24.0                                                          | S     | Becomes Snyder Pond Road        | 1.2 |      |      |                                 |     |
| 25.2                                                          | R     | CR 7 @ SS                       | 0.6 |      |      |                                 |     |
| 25.8                                                          | L     | CR 27                           | 0.7 |      |      |                                 |     |
| 26.5                                                          | L     | CR 27A @ SS                     | 2.0 |      |      |                                 |     |
| 28.5                                                          | S     | 4 Corners Road @ SS             | 1.2 |      |      |                                 |     |
| 29.7                                                          | L     | Wiltzie Bridge Road @ SS        | 1.4 |      |      |                                 |     |
| 31.1                                                          | L     | Empire Road                     | 3.0 |      |      |                                 |     |