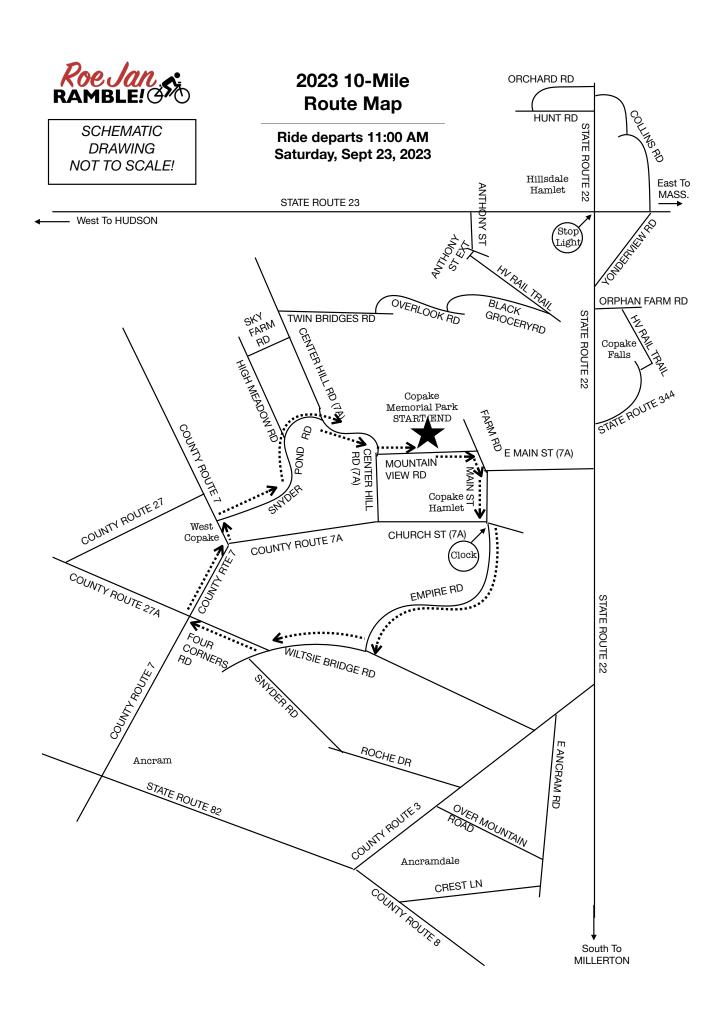

| 2023 Roe Jan Ramble 10 Mile Ride                 |      |                            |     |          |     |      | Help During Ride (347) 952-5764 |     |
|--------------------------------------------------|------|----------------------------|-----|----------|-----|------|---------------------------------|-----|
| Copake Memorial Park                             |      |                            |     |          |     |      | Emergency Dial 911              |     |
| KEY: SL=Slight Left SR=Slight Right SS=Stop Sign |      |                            |     |          |     |      |                                 |     |
| AT                                               | TURN | GO                         | FOR |          | CUM | TURN | GO                              | FOR |
| 0.0                                              | L    | Mountain View Rd           | 0.3 |          |     |      |                                 |     |
| 0.3                                              | R    | Farm Rd @ SS               | 0.2 |          |     |      |                                 |     |
| 0.5                                              | R    | Main St CR 7A              | 0.3 |          |     |      |                                 |     |
| 0.8                                              | S    | Empire Rd, past clock      | 3.0 |          |     |      |                                 |     |
| 3.8                                              | R    | Wiltsie Bridge Rd @ SS     | 1.4 |          |     |      |                                 |     |
| 5.2                                              | R    | Four Corners Rd            | 1.2 | П        |     |      |                                 |     |
| 6.4                                              | R    | County Route 7 @ SS        | 1.5 |          |     |      |                                 |     |
| 7.9                                              | L    | Cross St                   | 0.2 | П        |     |      |                                 |     |
| 8.1                                              | L    | County Route 7 @ SS        | 0.2 |          |     |      |                                 |     |
| 8.3                                              | R    | Snyder Pond Rd             | 1.2 |          |     |      |                                 |     |
| 9.5                                              | R    | to stay on Snyder Pond Rd  | 0.7 |          |     |      |                                 |     |
| 10.2                                             | R    | Center Hill Rd, CR 7A @ SS | 0.2 |          |     |      |                                 |     |
| 10.4                                             | L    | Mountain View Rd           | 0.6 |          |     |      |                                 |     |
| 11.0                                             | L    | End Copake Memorial Park   | End | Π        |     |      |                                 |     |
|                                                  |      |                            |     | П        |     |      |                                 |     |
|                                                  |      |                            |     | Π        |     |      |                                 |     |
|                                                  |      |                            |     | Π        |     |      |                                 |     |
|                                                  |      |                            |     | Ħ        |     |      |                                 |     |
|                                                  |      |                            |     |          |     |      |                                 |     |
|                                                  |      |                            |     | П        |     |      |                                 |     |
|                                                  |      |                            |     | П        |     |      |                                 |     |
|                                                  |      |                            |     | П        |     |      |                                 |     |
|                                                  |      |                            |     | П        |     |      |                                 |     |
|                                                  |      |                            |     | П        |     |      |                                 |     |
|                                                  |      |                            |     | Н        |     |      |                                 |     |
|                                                  |      |                            |     | Н        |     |      |                                 |     |
|                                                  |      |                            |     | Н        |     |      |                                 |     |
|                                                  |      |                            |     | Н        |     |      |                                 |     |
|                                                  |      |                            |     | Н        |     |      |                                 |     |
|                                                  |      |                            |     | Н        |     |      |                                 |     |
|                                                  |      |                            |     | H        |     |      |                                 |     |
|                                                  |      |                            |     | H        |     | 1    |                                 |     |
|                                                  |      |                            |     | H        |     |      |                                 |     |
|                                                  |      |                            |     | H        |     |      |                                 |     |
|                                                  |      |                            |     | H        |     |      |                                 |     |
|                                                  |      |                            |     | H        |     |      |                                 |     |
|                                                  |      |                            |     | H        |     |      |                                 |     |
|                                                  |      |                            |     | arpropto |     |      |                                 |     |
|                                                  |      |                            |     | Ш        |     |      |                                 |     |